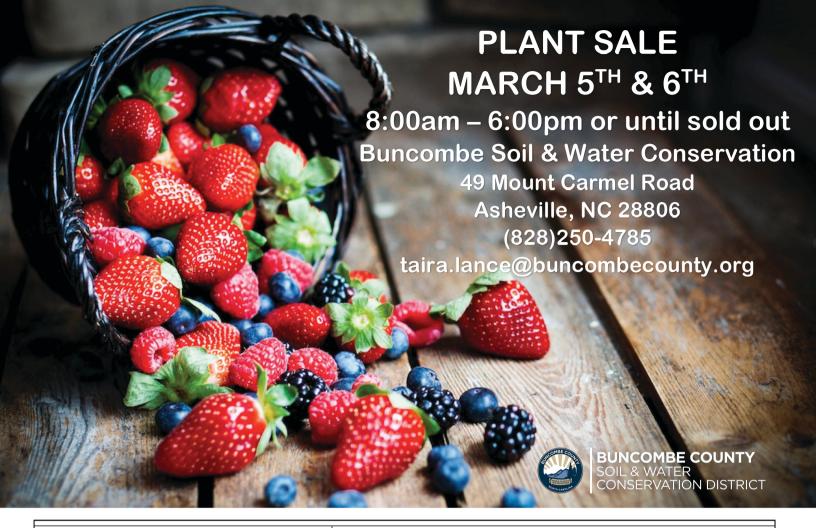

| Seedlings      |        | Plants                                          |           |              |
|----------------|--------|-------------------------------------------------|-----------|--------------|
| Eastern Redbud | \$2.00 | Asparagus                                       |           | \$1.00       |
| White Dogwood  | \$2.00 | Elderberry                                      |           | \$3.00       |
| River Birch    | \$2.00 | Blackberry – Thornless Prime Ark                |           | \$4.00       |
| Willow Oak     | \$2.00 | Raspberry – Caroline                            |           | \$4.00       |
| Persimmon      | \$3.00 | Blueberry – Blue Crop Highbush                  |           | \$7.00       |
| Pawpaw         | \$3.00 | Blueberry – Duke Highbush                       |           | \$7.00       |
| Pecan          | \$3.00 | Blueberry – Tifblue Rabbit Eye                  |           | \$7.00       |
| Red Mulberry   | \$3.00 | Blueberry – Climax Rabbit Eye                   |           | \$7.00       |
| Sugarberry     | \$3.00 | Strawberry – Sweet Charlie \$1.00 or 25/\$10.00 |           |              |
| Buttonbush     | \$3.00 | Strawberry - Cardinal                           | \$1.00 oı | r 25/\$10.00 |
| Indigobush     | \$3.00 | Strawberry – Eversweet                          | \$1.00 oı | 25/\$10.00   |
| Crab Apple     | \$3.00 | Strawberry – Seascape                           | \$1.00 or | 25/\$10.00   |
| Hazel Alder    | \$3.00 | QUANTITIES LIMITED -                            | DON'T MIS | SS IT!       |